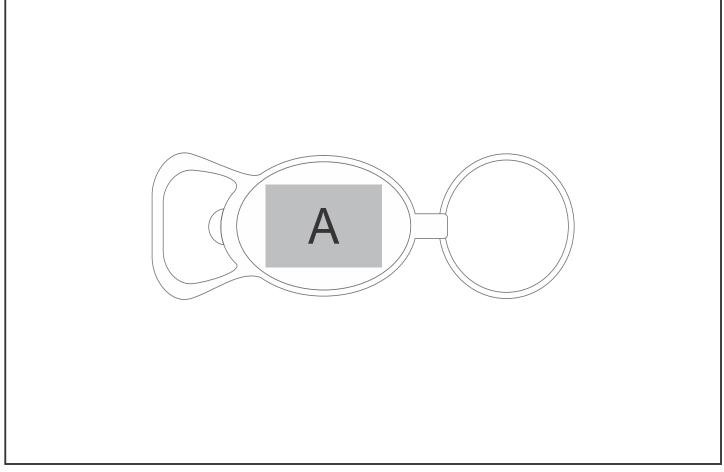

## **Branding Options:**

| Position | Branding Method (Branding Code) | No. of Colours | Dimension             |
|----------|---------------------------------|----------------|-----------------------|
| Α        | Pad Printing (PA)               | 4 Colours      | 30mm wide x 15mm high |
| Α        | Laser Engraving (LC)            | N/A            | 30mm wide x 20mm high |